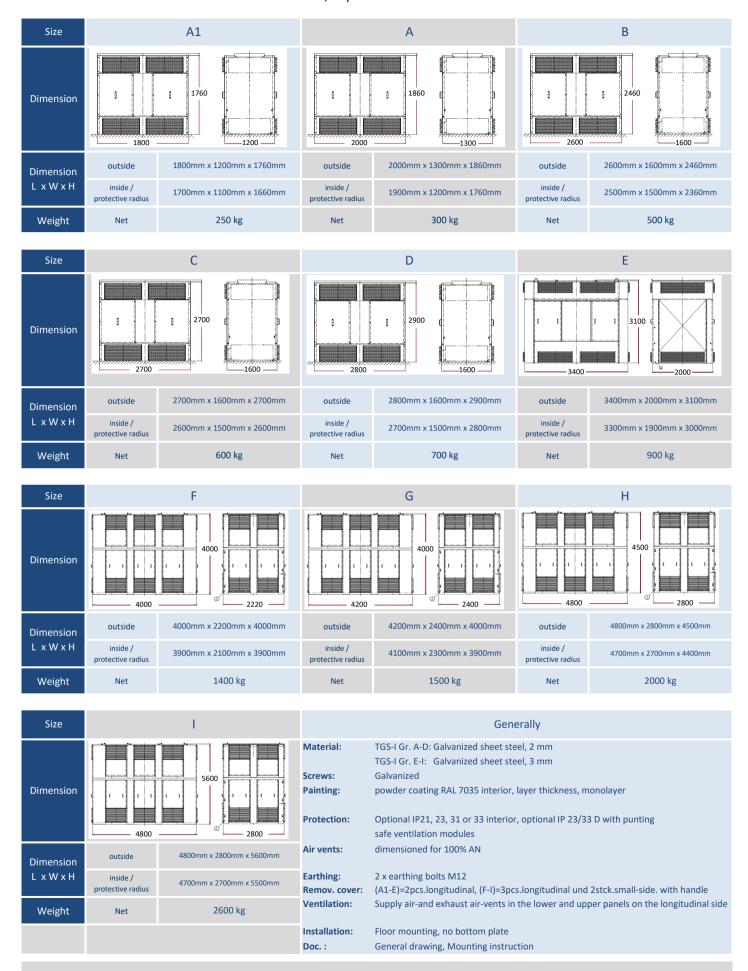

### Transformer housing TGS-I (Indoor) / Specifications

<sup>\*</sup> The mentioned power allocations are approximate. The assignment must be checked if required!