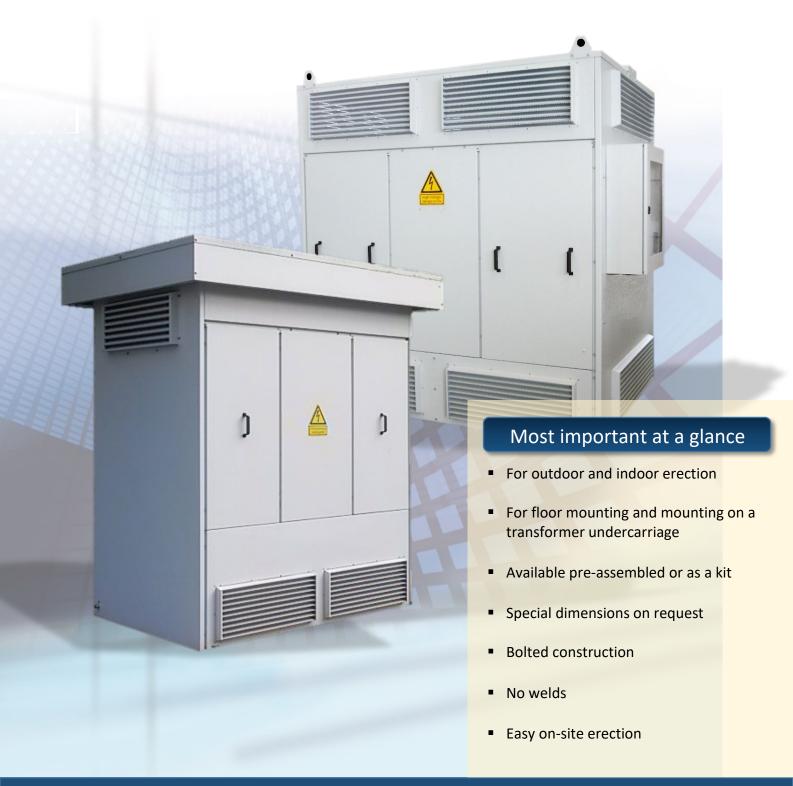

The "flexible"

## **Transformer Protection Housing**

For indoor and outdoor

TGS - I / TGS - O