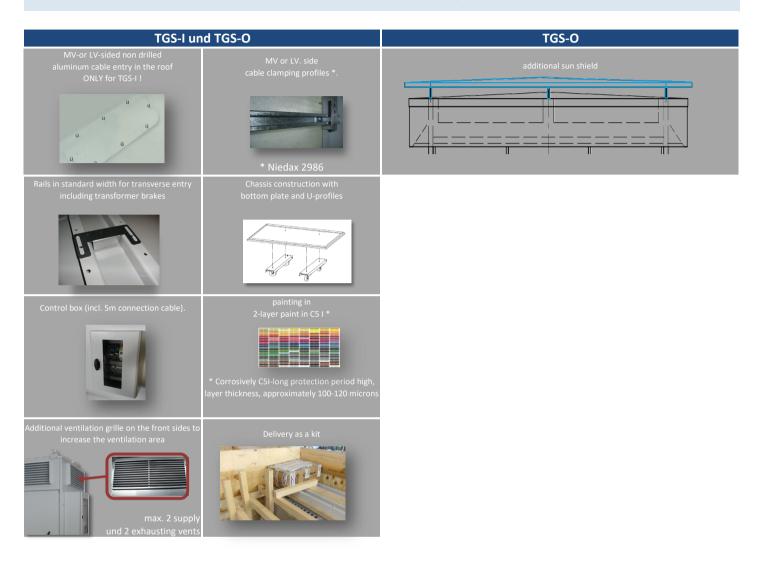

The "flexible"

## **Transformer Protection Housing**

For indoor and outdoor

TGS - I / TGS - O



### Transformer housing TGS-I (Indoor) / Specifications





<sup>\*</sup> The mentioned power allocations are approximate. The assignment must be checked if required!

#### Transformer housing TGS-O (Outdoor) / Specifications





<sup>\*</sup> The mentioned power allocations are approximate. The assignment must be checked if required!

<sup>&</sup>quot;Copyright: The information published in this document contents and works are subject to German copyright law.

# Transformer housing TGS-I and TGS-O / Options



#### Special sizes available on request!